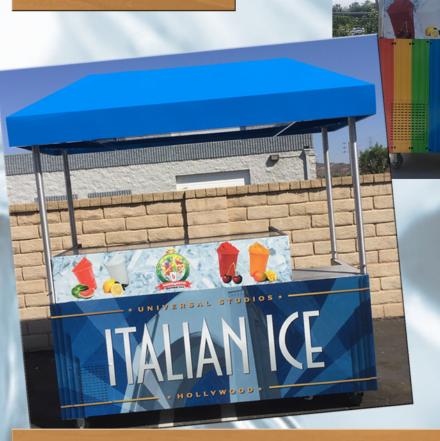

## CANOPY KIOSK

TALIAN ICE

## **Electrical Requirements**

Serving Freezer **7.3** Amps Water Pump Water Heater 0.9 Amps **12.5** Amps Cash Register 1 Amp Lighting 1.5 Amps

- Stainless steel counter tops and hand sink (NSF approved)
- Overall dimensions of the kiosk is 84"W x 96"H x 32"D (unless otherwise noted)
- Constructed on caster frame for easy movement
- Kiosk has self-contained water system
- Sneezeguard installed to cover serving freezer (Design varies to meet various local and state health code requirements)Electrical system is 120 volts (unless otherwise noted)
- Storage and plumbing compartments have doors and locks
- Kiosk has electrical outlet installed inside to accommodate cash register
- 20 amp plug
- Graphics can be customized to fit the specific theme of your location