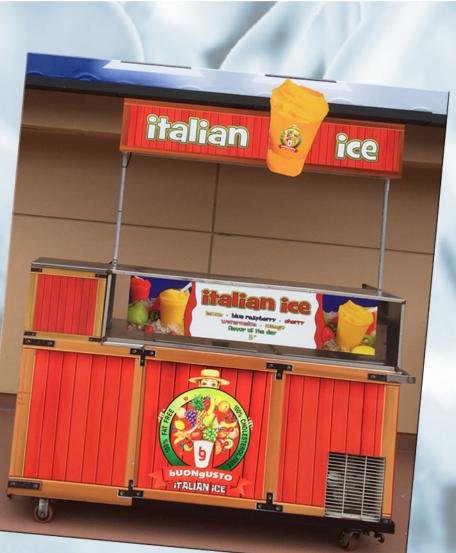

## **Electrical Requirements**

Serving Freezer Water Pump Water Heater **Cash Register** Lighting

7.3 Amps 0.9 Amps 12.5 Amps 1 Amp 1.5 Amps

- Stainless steel counter tops and hand sink (NSF approved)
- Overall dimensions of the kiosk is 84"W x 96"H x 32"D (unless otherwise noted)
- Constructed on caster frame for easy movement
- Kiosk has self-contained water system
- Sneezeguard installed to cover serving freezer (Design varies to meet various local and state health code requirements) - Electrical system is 120 volts (unless otherwise noted)
- Storage and plumbing compartments have doors and locks
- Kiosk has electrical outlet installed inside to accommodate cash register
- 20 amp plug
- Graphics can be customized to fit the specific theme of your location